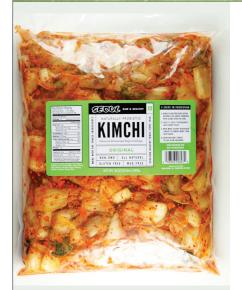

#### Kimchi Original Korean Chopped Fermented Cabbage Product # KL652 Size 2 x 56 oz.

Kimchi is an ancient Korean dish made of fermented cabbage and seasonings. Served with every Korean meal, kimchi is Korea's national dish. Typically a side dish, but can be eaten alone with rice or can be included in recipes for other preparations.