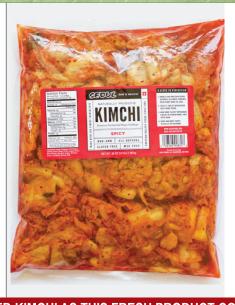

#### Kimchi Spicy Korean Chopped Fermented Cabbage Product # KL654 Size 2 x 56 oz.

Kimchi is an ancient Korean dish made of fermented cabbage and seasonings. Served with every Korean meal, kimchi is Korea's national dish. Typically a side dish, but can be eaten alone with rice or can be included in recipes for other preparations.